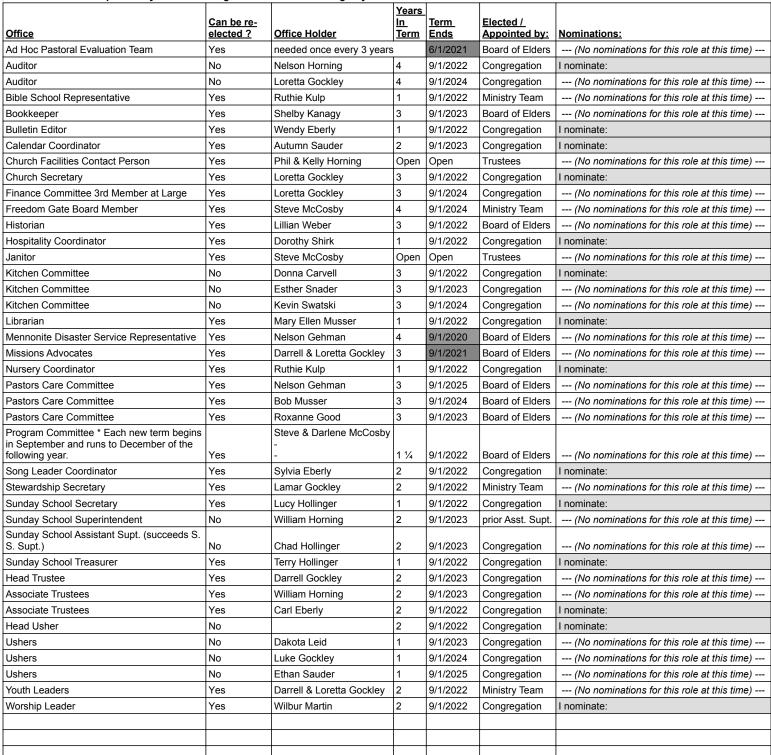

## **Nomination Form**

You can also submit this online at ... https://bit.ly/GMC-Nominate22

Each one should use whatever gift he has received to serve others, faithfully administering God's grace in its various forms. 1 Peter 4:10

- Elections will take place at the Annual Members Meeting, Monday, May 2, 7:00pm

- Nominations are being accepted for the shaded offices only at this time.

Please return this form to Pastor Phil Horning by Sunday, April 17, 2022 Thank you!